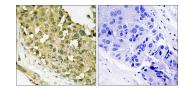

# Images

P-peptide

Immunohistochemistry analysis of paraffin-embedded human breast carcinoma tissue, using STMN1 (Phospho-Ser62) antibody.

Western blot analysis of extracts from COS cells, treated with nocodazole (1ug/ml, 16hours), using STMN1 (Phospho-Ser62) antibody.