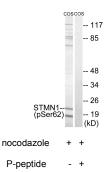

# Images

P-peptide

Immunohistochemistry analysis of paraffin-embedded human breast carcinoma tissue, using STMN1 (Phospho-Ser62) antibody.

Western blot analysis of extracts from COS cells, treated with nocodazole (1ug/ml, 16hours), using STMN1 (Phospho-Ser62) antibody.