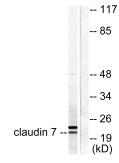

### **Images**

Peptide -

Immunohistochemical analysis of paraffin-embedded human lung carcinoma tissue using Claudin 7 antibody.

Peptide - +

Western blot analysis of extracts from 293 cells, using Claudin 7 antibody