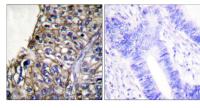

### **Images**

Peptide -

Immunohistochemical analysis of paraffin-embedded human lung carcinoma tissue using Claudin 7 antibody.

Peptide - +

Western blot analysis of extracts from 293 cells, using Claudin 7 antibody