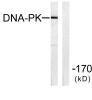

#### Images

Peptide

Immunohistochemical analysis of paraffin-embedded human breast carcinoma tissue using DNA-PK antibody.

Peptide

Western blot analysis of extracts from HeLa cells using DNA-PK antibody.

Peptide