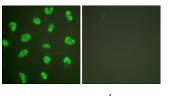

Immunofluorescence analysis of HeLa cells, treated with Forskolin (40nM, 30mins), using DNA-PK antibody.