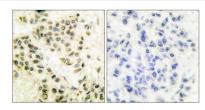

#### Images

Peptide

Immunohistochemical analysis of paraffin-embedded human breast carcinoma tissue using DNA-PK antibody.

Peptide

Western blot analysis of extracts from HeLa cells using DNA-PK antibody.

Peptide