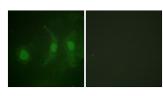

A-peptide

Immunofluorescence analysis of HeLa cells, using Histone H4 (Acetyl-Lys5) Antibody.