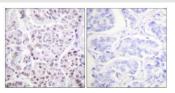

# **Images**

A-peptide

Immunohistochemistry analysis of paraffin-embedded human breast carcinoma tissue, using Histone H4 (Acetyl-Lys5) Antibody.

A-peptide - +

Western blot analysis of extracts from COS7 cells, treated with TSA 400nM 24h, using Histone H4 (Acetyl-Lys5) Antibody.