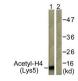

# **Images**

A-peptide

Immunohistochemistry analysis of paraffin-embedded human breast carcinoma tissue, using Histone H4 (Acetyl-Lys5) Antibody.

A-peptide - +

Western blot analysis of extracts from COS7 cells, treated with TSA 400nM 24h, using Histone H4 (Acetyl-Lys5) Antibody.